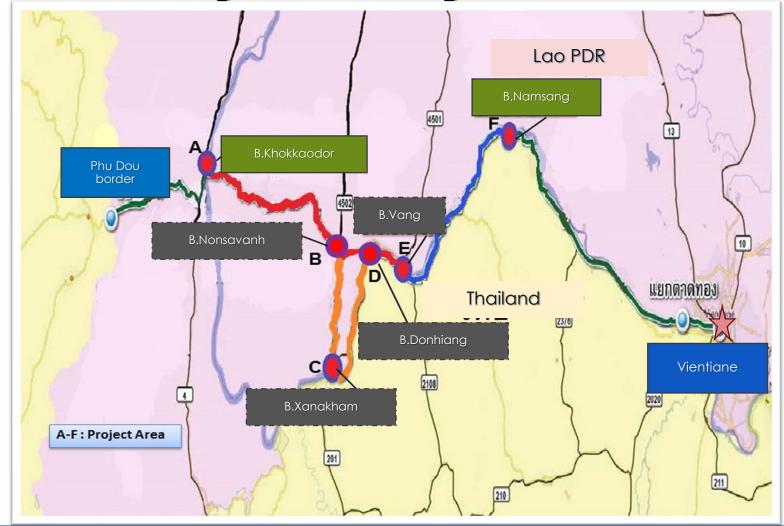

#### **On-going FA Projects**

The development of National Road No. 11 Section of Khok Khaodor-Ban Nonsavanh-nakham District-Ban Vang-Ban Nam Sang

Loan amount: 1,675.95 Million Baht (55.88 Million USD)

Progress of Work: