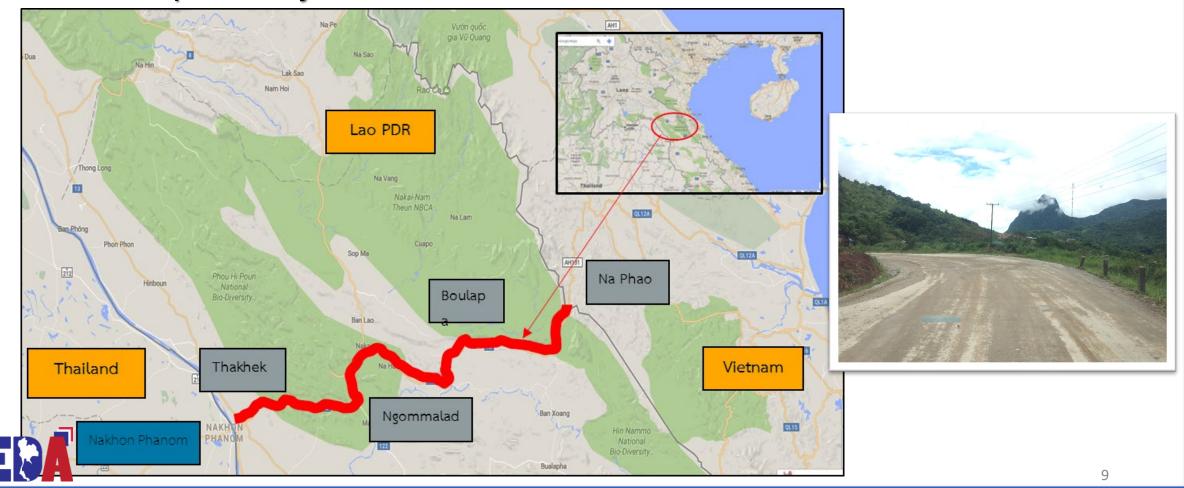

#### **On-going TA Projects**

Feasibility Study and Detailed Design of The Improvement of National Road 12 (R12) Section of Thakhek to Khammouane to Na Phao Checkpoint Project