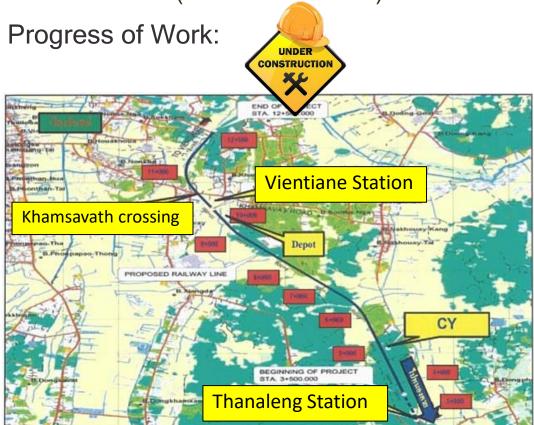

#### Lao-Thai Railway Construction Project Phase II (Thanaleng - Vientiane)

Loan amount: 902.13 Million Baht

(30.08 Million USD)