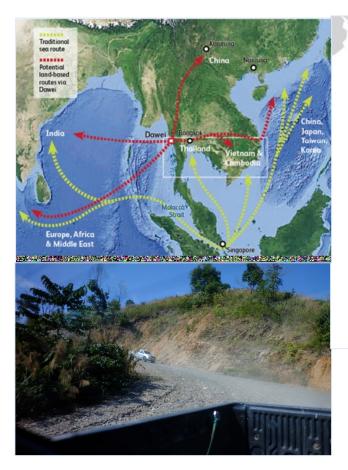

#### Southern Corridor

the Two - Lane Road linking the Dawei SEZ and Myanmar - Thailand border.

Loan amount: 4,281.09 Million Baht (14.27 Million USD)