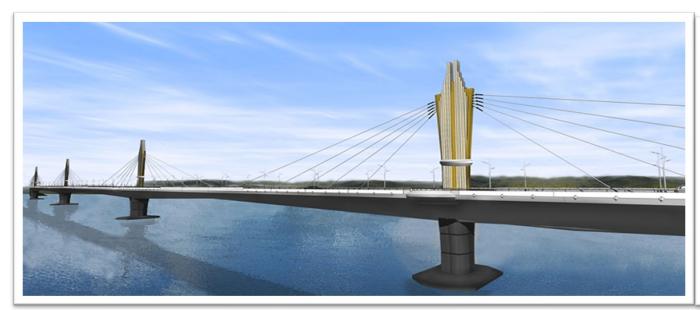

#### The 5th Thai-lao friendship bridge (Bolikhamsai-Bung kan) construction project

Loan amount: 1,213.42 Million Baht

(40.46 Million USD)