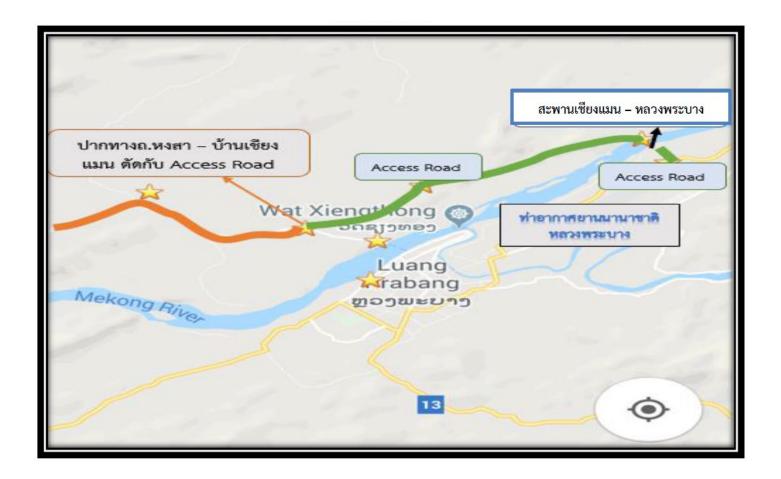

#### **On-going TA Projects**

Feasibility Study and Detailed Design of The Construction of Chiangman - Luang Prabang Mekong Bridge Project