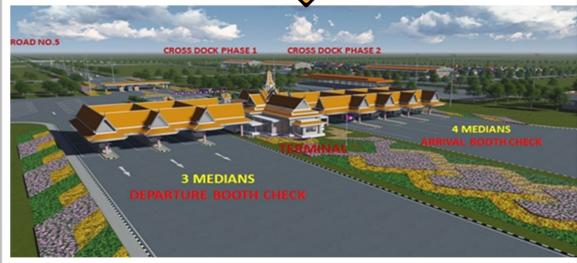

#### Southern Corridor

The Development of Stung Bot Border Crossing facilities and the Access Road to National Road No. 5 Project

Loan amount: 914.19 Million Baht

(30.48 Million USD)

Progress of Work: