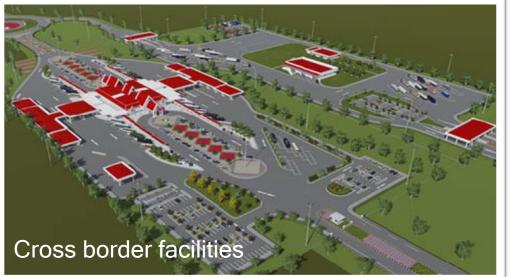

#### **On-going TA Projects**

Feasibility Study and Detailed Design of The Improvement of National Road 12 (R12) Section of Thakhek to Khammouane to Na Phao Checkpoint Project