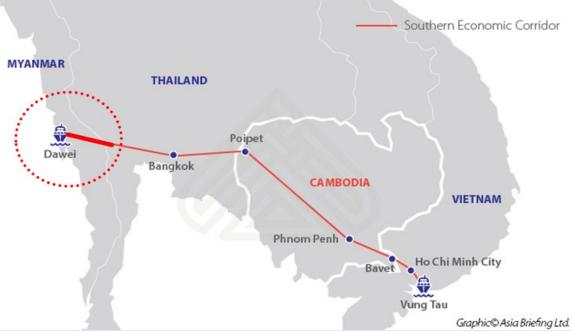

#### Southern Corridor

The Development of Stung Bot Border Crossing facilities and the Access Road to National Road No. 5 Project

Loan amount: 914.19 Million Baht

(30.48 Million USD)

Progress of Work: